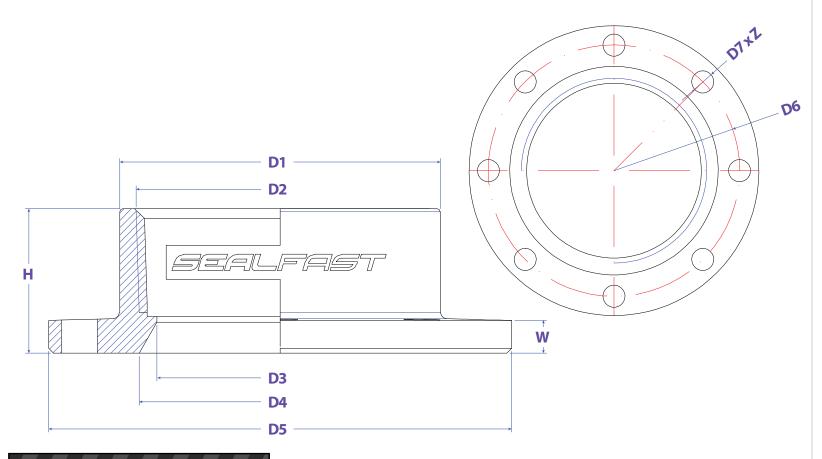

| Size | NSI Marking Parking | D1    | D2     | D3    | D4    | D5    | D6    | D7    | Z   | W     | Н     | PART #        |
|------|---------------------|-------|--------|-------|-------|-------|-------|-------|-----|-------|-------|---------------|
| 3″   | 150                 | 3.898 | 3" NPT | 2.992 | 3.425 | 5.630 | 4.882 | 0.433 | 8.0 | 0.394 | 1.752 | FNPT300TTMAAL |
| 4"   | 150                 | 4.921 | 4" NPT | 4.016 | 4.606 | 6.626 | 5.866 | 0.433 | 8.0 | 0.394 | 2.087 | FNPT400TTMAAL |